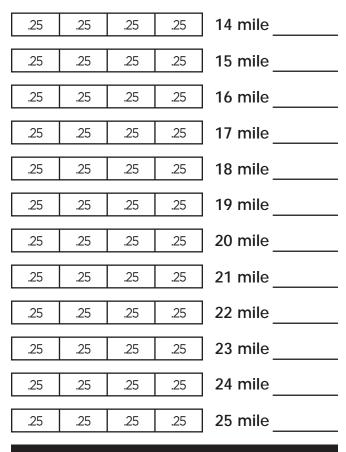

## START ¥

**ADULT INITIALS** ¥

| 1 mile  | .25                                                                                                                                                                                                                                                                                                                                                                                                           | .25 | .25 | .25 |
|---------|---------------------------------------------------------------------------------------------------------------------------------------------------------------------------------------------------------------------------------------------------------------------------------------------------------------------------------------------------------------------------------------------------------------|-----|-----|-----|
|         | 25 $25$ $25$ $25$ $25$ $25$ $25$ $25$ $25$ $25$ $25$ $25$ $25$ $25$ $25$ $25$ $25$ $25$ $25$ $25$ $25$ $25$ $25$ $25$ $25$ $25$ $25$ $25$ $25$ $25$ $25$ $25$ $25$ $25$ $25$ $25$ $25$ $25$ $25$ $25$ $25$ $25$ $25$ $25$ $25$ $25$ $25$ $25$ $25$ $25$ $25$ $25$ $25$ $25$ $25$ $25$ $25$ $25$ $25$ $25$ $25$ $25$ $25$ $25$ $25$ $25$ $25$ $25$ $25$ $25$ $25$ $25$ $25$ $25$ $25$ $25$ $25$ $25$ $25$ $25$ |     |     |     |
| 2 mile  | .25                                                                                                                                                                                                                                                                                                                                                                                                           | .25 | .25 | .25 |
|         |                                                                                                                                                                                                                                                                                                                                                                                                               |     |     |     |
| 3 mile  | .25                                                                                                                                                                                                                                                                                                                                                                                                           | .25 | .25 | .25 |
|         |                                                                                                                                                                                                                                                                                                                                                                                                               |     |     |     |
| 4 mile  | .25                                                                                                                                                                                                                                                                                                                                                                                                           | .25 | .25 | .25 |
|         |                                                                                                                                                                                                                                                                                                                                                                                                               |     |     |     |
| 5 mile  | .25                                                                                                                                                                                                                                                                                                                                                                                                           | .25 | .25 | .25 |
|         |                                                                                                                                                                                                                                                                                                                                                                                                               |     |     |     |
| 6 mile  | .25                                                                                                                                                                                                                                                                                                                                                                                                           | .25 | .25 | .25 |
|         |                                                                                                                                                                                                                                                                                                                                                                                                               |     |     |     |
| 7 mile  | .25                                                                                                                                                                                                                                                                                                                                                                                                           | .25 | .25 | .25 |
|         |                                                                                                                                                                                                                                                                                                                                                                                                               |     |     |     |
| 8 mile  | .25                                                                                                                                                                                                                                                                                                                                                                                                           | .25 | .25 | .25 |
|         |                                                                                                                                                                                                                                                                                                                                                                                                               |     |     |     |
| 9 mile  | .25                                                                                                                                                                                                                                                                                                                                                                                                           | .25 | .25 | .25 |
|         |                                                                                                                                                                                                                                                                                                                                                                                                               |     |     |     |
| 10 mile | .25                                                                                                                                                                                                                                                                                                                                                                                                           | .25 | .25 | .25 |
|         |                                                                                                                                                                                                                                                                                                                                                                                                               |     | -   |     |
| 11 mile | .25                                                                                                                                                                                                                                                                                                                                                                                                           | .25 | .25 | .25 |
|         |                                                                                                                                                                                                                                                                                                                                                                                                               |     |     |     |
| 12 mile | .25                                                                                                                                                                                                                                                                                                                                                                                                           | .25 | .25 | .25 |
|         |                                                                                                                                                                                                                                                                                                                                                                                                               |     |     |     |
| 13 mile | .25                                                                                                                                                                                                                                                                                                                                                                                                           | .25 | .25 | .25 |
|         |                                                                                                                                                                                                                                                                                                                                                                                                               |     |     |     |

First: Upon registering run, jog, hike, swim or roll 25 miles before race day. Have an adult or parent sign for each mile.

Second: In addition to your training runs, run local races to add mileage to your log such as the Run for the Trees: April 12th, the Superfun(d) free kids 1mile/5k: April 25th and the Riverbank Run: May 9th. Check www.RunWildMissoula.org for more listings of local runs.

## ADULT INITIALS ¥

FINISH YOUR MARATHON ON RACE DAY!

Any Questions? Visit: www.MissoulaKidsMarathon.org