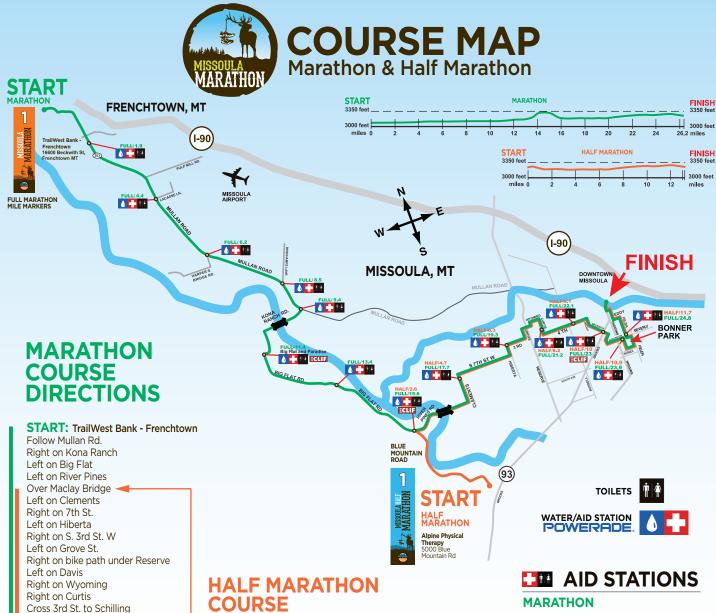

## **COURSE** DIRECTIONS

## **START Alpine Physical Therapy** (5000 Blue Mountain Rd)

- Continue for 2.6 miles on Blue Mountain Road
- Right on River Pines

Left on 4th St.

Right on Walnut

Right on Blaine

Cross Mount to Hollis

Left on Burlington

Right on Ronald

Left on Sussex

Left on Helen

Left on Beverly

Right on Hilda

Left on Fourth

Over the Bridge

Left on Eddy Avenue

Right on Gerald Avenue

Right onto Higgins Avenue

FINISH: On Higgins Avenue at Front Street

(Continues as Beckwith)

(Changes into Hastings)

· From now on follow the Full Marathon Course Directions

## 1.9 miles

Marcure Lane 4.4 miles Lacasse Lane at Stone Container 6.6 miles

Harper's Bridge 8.5 miles Deschamps Lane 9.4 miles Kona Ranch

**11.4** miles Big Flat/Paradise 1155 Big Flat Road 13.4 miles River Pines **ECLIF 15.6** miles

1010 Clements - Mountain View School 17.7 miles **19.3** miles 3rd @ Hiberta - Hawthorne Elementary

3rd @ Curtis / Schilling 21.2 miles

**22.1** miles Inez @ 4th

Brooks & Beckwith (Caffe Dolce) 23 miles Bonner Park #1 (Ronald & Beverly) 23.9 miles

24.8 miles Bonner Park #2 (Hilda & Evans)

## HALF MARATHON

First aid station at 2.6 mile marker. From this marker on all aid stations are the same as full marathon