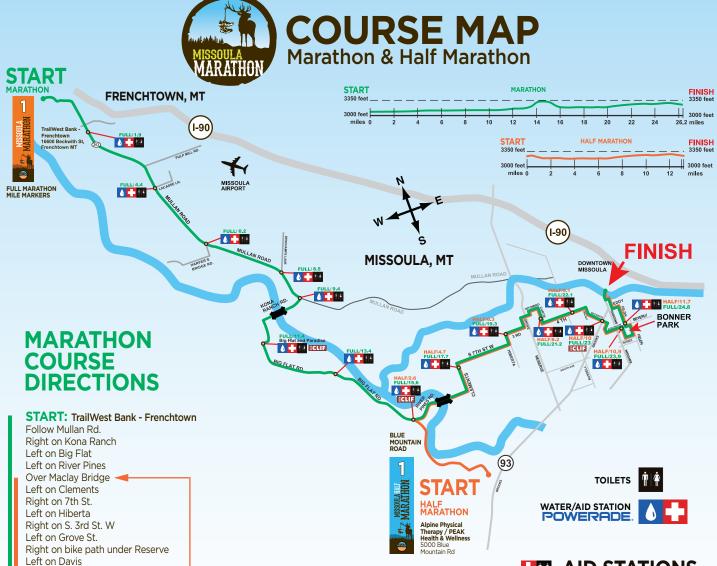

### HALF MARATHON COURSE DIRECTIONS

# **START** Alpine Physical Therapy / PEAK Health & Wellness

(5000 Blue Mountain Rd)

- Continue for 2.6 miles on Blue Mountain Road
- Right on River Pines
- From now on follow the Full Marathon Course Directions

## **AID STATIONS**

### **MARATHON**

1.9 miles Marcure Lane 4.4 miles Lacasse Lane at Stone Container 6.6 miles Harper's Bridge 8 5 miles Deschamps Lane 9.4 miles Kona Ranch Big Flat/Paradise 11.4 miles **13.4** miles 1155 Big Flat Road River Pines CLIF **15.6** miles 17.7 miles 1010 Clements - Mountain View School

19.3 miles 3rd @ Hiberta - Hawthorne Elementary
21.2 miles 3rd @ Curtis / Schilling

22.1 miles 3rd @ Curtis / Schii

23 miles Brooks & Beckwith (Caffe Dolce) 23.9 miles Bonner Park #1 (Ronald & Beverly)

23.9 miles Bonner Park #1 (Ronald & Beverly)24.8 miles Bonner Park #2 (Hilda & Evans)

#### HALF MARATHON

First aid station at **2.6 mile marker (mile 15.6 of Marathon)**. From this marker on all aid stations are the same as full marathon

FINISH: On Higgins Avenue at Front Street

Right on Wyoming Right on Curtis

Left on 4th St.

Right on Walnut

Right on Blaine

Cross Mount to Hollis

Left on Burlington

Right on Ronald

Left on Sussex

Left on Beverly

Right on Hilda

Left on Fourth

Over the Bridge

Left on Eddy Avenue

Right on Gerald Avenue

Right onto Higgins Avenue

Left on Helen

Cross 3rd St. to Schilling

(Continues as Beckwith)

(Changes into Hastings)