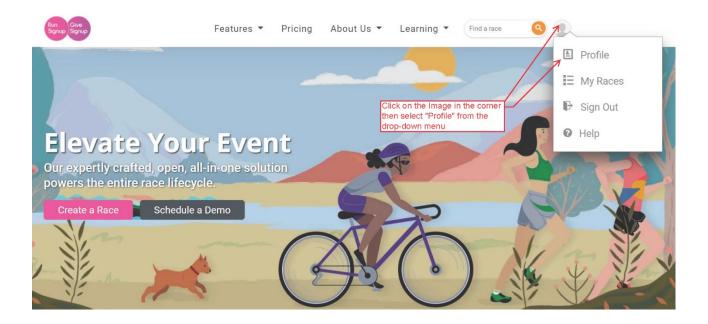

> Start by logging into your RunSignUp account at <a href="RunSignUp.com">RunSignUp.com</a>. (RunSignUp is the registration platform used by the Missoula Marathon.) Once you're logged in, select the drop down menu and "Profile" option as shown below.