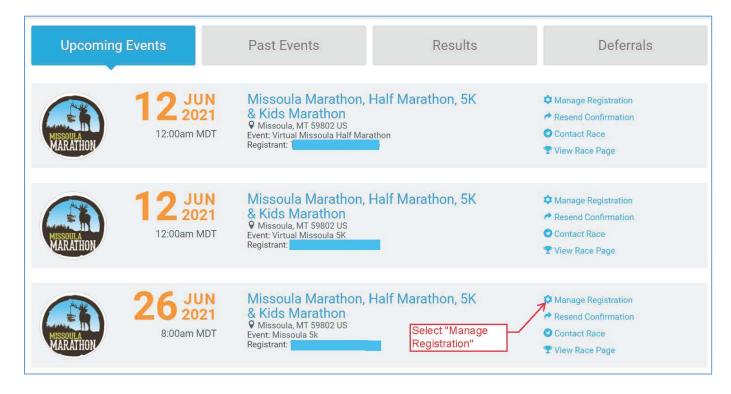

Next, select the event for which you want to make changes and choose the "Manage Registration" option. (Note, if you're entered in the 5K and the Marathon or Half Marathon and/or on of the Virtual Races, you'll have to individually manage each race registration.)