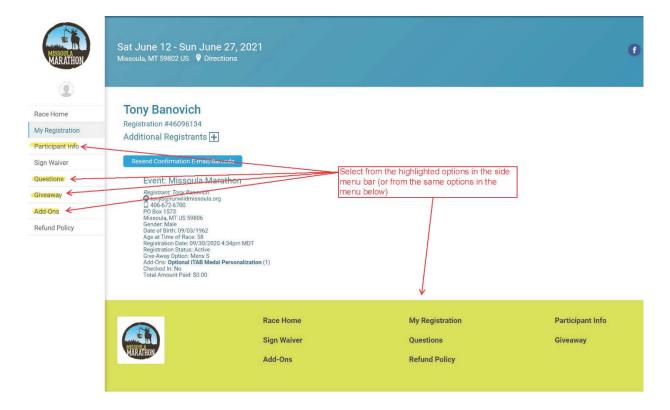

After the page opens, see the available options on the left side and at the bottom of the screen.

- ➤ To change or correct your email address, mailing address, phone number, date of birth or gender, select the **Participant Info** option. You <u>cannot</u> change your name in this section. You may change this information until the close of registration on June 26<sup>th</sup> at 4:00 PM.
- To update your emergency contact information, estimated finish time, or name on your bib, select the **Questions** option.
  - Note, you will only be able to change the name on your bib through June 1<sup>st</sup>. (Which is our deadline to submit that information to our bib number vendor.)
  - The ability to change your responses on the rest of you Questions will also end at 11:59 PM on June 1<sup>st</sup>.
- To update your participant shirt size, select the **Giveaway** option. You may change your shirt size through 11:59 PM on June 1<sup>st</sup>.
- > To add an optional post-race massage or an iTAB medal personalization, select the **Add-Ons** option.
  - You may add these items through 11:59 PM on June 19<sup>th</sup>.
  - You may not cancel a previously purchased massage or iTAB.